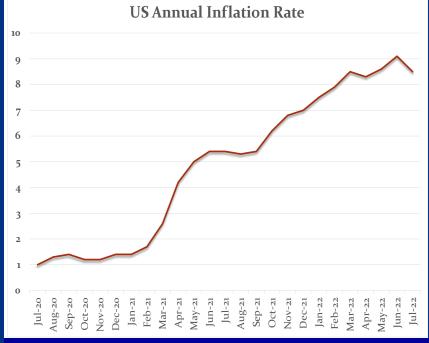

-----------------|-----------------------|-----------|
| Total General Fund    | Total General Fund    | <b></b>   |
| \$2.80 Billion        | \$2.86 Billion        |           |
| Corporation Taxes     | Corporation Taxes     | $\forall$ |
| \$113.1 Million       | \$111.3 Million       |           |
| Sales Taxes           | Sales Taxes           | <b></b>   |
| \$1.12 Billion        | \$1.17 Billion        |           |
| Personal Income Taxes | Personal Income Taxes | <b>\</b>  |
| \$1.19 Billion        | \$1.18 Billion        |           |
| All Other Taxes       | All Other Taxes       | <b></b>   |
| \$358.0 Million       | \$366.5 Million       |           |
| Non-Tax Revenue       | Non-Tax Revenue       | <b></b>   |
| \$16.9 Million        | \$35.0 Million        |           |



#### PA EMPLOYMENT STATISTICS

|                    | July 2022 Monthly Change |         |          |
|--------------------|--------------------------|---------|----------|
| Labor Force        | 6.446 Million            | 0       | -        |
| Unemployment Rate  | 4.3%                     | -0.2%   | <b>\</b> |
| Total Nonfarm Jobs | 5.980 Million            | +31,000 | <b></b>  |
| 12-Month Change    |                          |         |          |
| Total Nonfarm Jobs | +203,800                 |         |          |
| Unemployment Rate  | -2.1%                    |         |          |
|                    |                          |         |          |

#### **Surrounding States Unemployment Rates**

| DE | 4.4% | NY | 4.4% |
|----|------|----|------|
| MD | 3.9% | ОН | 3.9% |
|